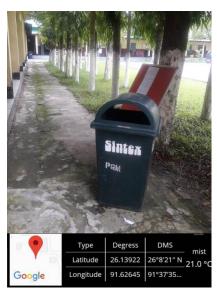

# 7.1.3. The facilities in the Institution for the management of the following types of degradable and non-degradable waste

#### 1. Drainage system



#### 2. Dust bins in different places







#### 3. Incinerator In girl's hostel and Girls' Toilet near library





#### 4. Official WhatsApp Group



### 5. College Campus by NSS Volunteers





6. College Campus by NCC Cadets





|                       | and Electrical James