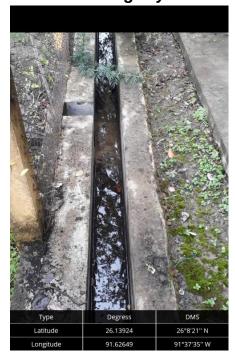

# 7.1.3. The facilities in the Institution for the management of the following types of degradable and non-degradable waste

#### 1. Drainage system



#### 2. Dust bins in different places







#### 3. Incinerator In girl's hostel and Girls' Toilet near library





#### 4. Official WhatsApp Group



### 5. College Campus by NSS Volunteers





6. College Campus by NCC Cadets





|                       | and Electrical James